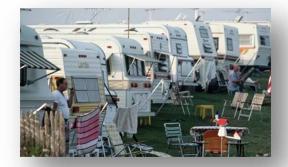

Located on the Maitland River next to the Royal Canadian Legion Br.180. A walking trail goes through the park and leads to a playground with swings next to a splash pad. Further along trail is the band stand and beyond is the Lions' shelter. Lots of picnic spots and play areas surrounded by young and mature trees. A five minute walk to downtown, tennis courts, indoor pool, fitness centre soccer fields, ball diamonds, basketball courts and volleyball courts. A ten minute drive to golf and thirty minute drive to the sandy beaches of Lake Huron. Free WiFi at all campsites toilets/showers, group camping, accessible facilities, 45-pull thru sites, all with water & hydro (30 w. sewer)

#### WATER, HYDRO & SEWER HOOK-UP

Daily.....\$35.00 with water, hydro & sewer hook-up Weekly....\$130.00 with water, hydro & sewer hook-up

#### WATER & HYDRO

Daily....\$30.00 with water & hydro Weekly...\$125.00 with water & hydro Taxes extra

HURON

WINGHAM

ACCOMODATIONS